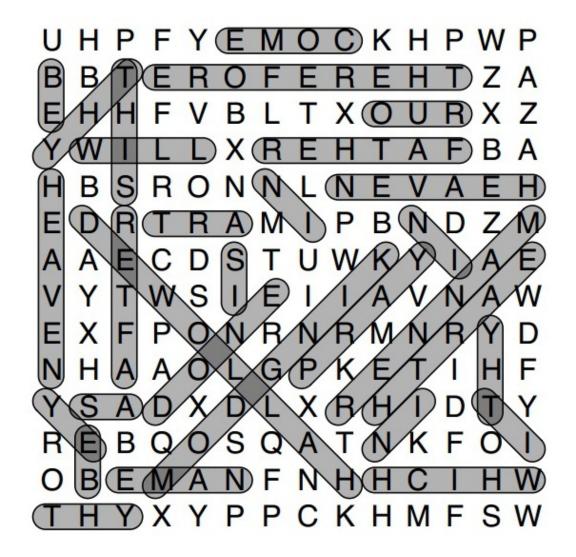

## The Lord's Prayer Part 1

| † AFTER     | → OUR    | HALLOWED  | COME   | <b>∠</b> EARTH |
|-------------|----------|-----------|--------|----------------|
| THIS        | ← FATHER | ↑ BE      | ✓ THY  | AS             |
| MANNER      | WHICH    | † THY     | → WILL | <b>∑IT</b>     |
| - THEREFORE | <-ART    | - NAME    | ↓ BE   | † IS           |
| ✓ PRAY      | ► IN     | → THY     | ✓ DONE | ∠ IN           |
| YE          | HEAVEN   | ✓ KINGDOM | N IN   | - HEAVEN       |